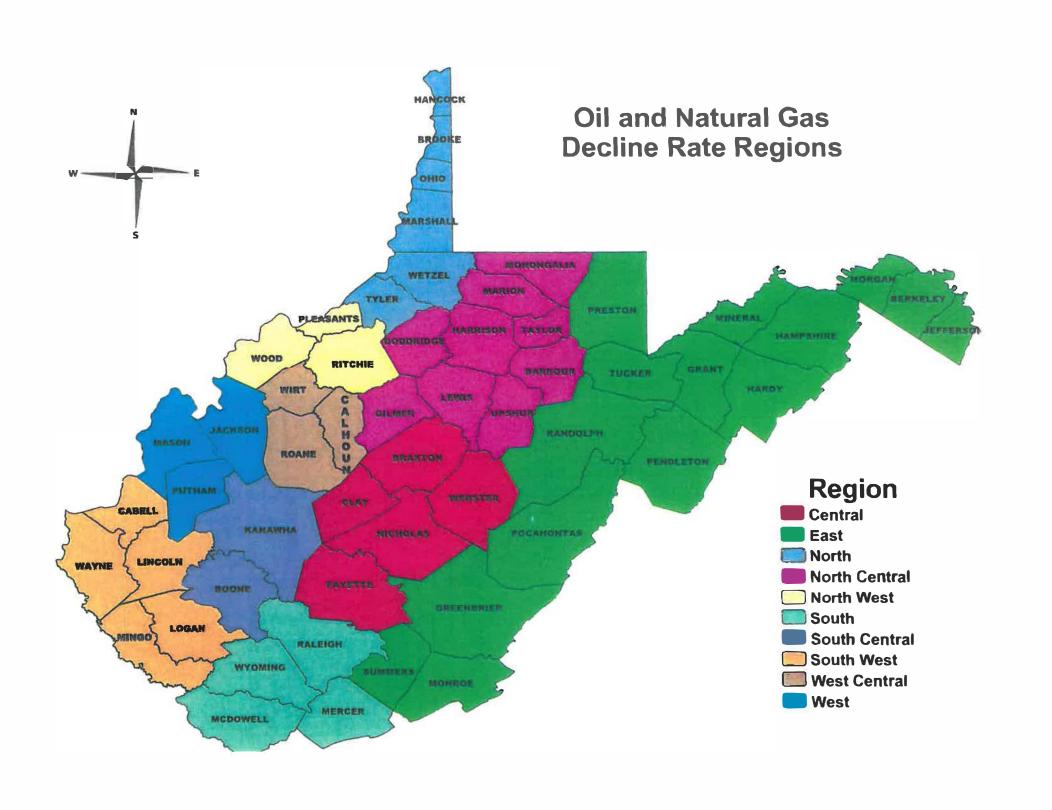

# **Decline Rates for Natural Gas and Oil Formations: Central**

# Central:Braxton, Clay, Fayette, Nicholas, Webster

| Cod | e Formation         | Year 1 | Year 2 | Year 3 + |
|-----|---------------------|--------|--------|----------|
| 12  | Alexander, Benson   | -0.31  | -0.20  | -0.10    |
| 14  | Benson              | -0.48  | -0.08  | -0.08    |
| 16  | Benson, Balltown+   | -0.45  | -0.16  | -0.12    |
| 17  | Gordon +            | -0.30  | -0.07  | -0.07    |
| 18  | Big Injun           | -0.34  | -0.13  | -0.13    |
| 19  | Big Injun, Big Lime | -0.36  | -0.13  | -0.13    |
| 22  | Big Lime            | -0.34  | -0.34  | -0.13    |
| 26  | Ravencliff          | -0.40  | -0.40  | -0.25    |
| 93  | 4th Sand            | -0.42  | -0.32  | -0.08    |
| 94  | 50 Foot             | -0.34  | -0.26  | -0.07    |
| 95  | Injun/Weir          | -0.51  | -0.26  | 0.09     |
| 96  | Maxton              | -0.70  | -0.27  | -0.08    |
| 09  | Trenton/Deeper *    | -0.41  | -0.22  | -0.09    |
| 10  | Marcellus *         | -0.41  | -0.22  | -0.09    |
| 9 E | Exception (Median)  | -0.41  | -0.22  | -0.09    |
| 0 1 | Non-Filer           | -0.30  | -0.07  | -0.07    |

## **Decline Rates for Natural Gas and Oil Formations: East**

East: Berkeley, Grant, Greenbrier, Hampshire, Hardy, Jefferson, Mineral, Monroe, Morgan, Pendleton, Pocahontas, Preston, Randolph, Summers, Tucker

| Code   | Formation               | Year 1 | Year 2 | Year 3 |
|--------|-------------------------|--------|--------|--------|
| 1      | Oriskany                | -0.30  | -0.30  | -0.19  |
| 14     | Benson                  | -0.31  | -0.17  | -0.12  |
| 20     | Benson +                | -0.44  | -0.20  | -0.08  |
| 21     | Benson, Fifth           | -0.29  | -0.28  | -0.09  |
| 32     | Brallier +              | -0.48  | -0.20  | -0.05  |
| 33     | Elk, Benson             | -0.39  | -0.21  | -0.08  |
| 34     | Elk, Benson, Riley      | -0.53  | -0.19  | -0.05  |
| 35     | Elk, Benson, Riley +    | -0.36  | -0.19  | -0.11  |
| 36     | Elk, Benson, Balltown   | -0.34  | -0.18  | -0.11  |
| 37     | Elk, Alexander,Benson   | -0.50  | -0.07  | -0.07  |
| 38     | Elk, Alexander,Benson + | -0.40  | -0.16  | -0.16  |
| 39 I   | Hunterville             | -0.31  | -0.31  | -0.14  |
| 40 F   | Fox, Ha <b>v</b> erty   | -0.36  | -0.21  | -0.15  |
| 93 4   | Ith Sand                | -0.42  | -0.32  | -0.08  |
| 94 5   | i0 Foot                 | -0.34  | -0.26  | -0.07  |
| 95  Ir | njun/Weir               | -0.51  | -0.26  | -0.09  |
| 6 N    | <b>flax</b> ton         | -0.70  | -0.27  | -0.08  |
| 10 N   | farcellus               | -0.59  | -0.22  | -0.17  |
| ) E    | xception (Median)       | -0.41  | -0.22  | -0.10  |
| 0 N    | on-Filer                | -0.29  | -0.07  | -0.05  |

# Decline Rates for Natural Gas and Oil Formations: South

South: McDowell, Mercer, Raleigh, Wyoming

| Cod  | e Formation                  | Year 1 | Year 2 | Year 3 +      |
|------|------------------------------|--------|--------|---------------|
| 8    | Berea                        | -0.34  | -0.15  | -0.15         |
| 22   | Big Lime                     | -0.31  | -0.19  | -0.07         |
| 23   | Big Lime, Maxton             | -0.31  | -0.19  | -0.07         |
| 24   | Big Lime, Ravencliff         | -0.29  | -0.29  | -0.17         |
| 25   | Berea +                      | -0.37  | -0.12  | -0.08         |
| 26   | Ravencliff                   | -0.40  | -0.08  | <u>-0</u> .07 |
| 28   | Weir                         | -0.44  | -0.20  | -0.10         |
| 29   | Weir +                       | -0.28  | -0.21  | -0.08         |
| 30   | Weir, Big Lime               | -0.37  | -0.19  | -0.13         |
| 42   | Maxton, Ravencliff           | -0.40  | -0.08  | -0.07         |
| 93   | 4th Sand                     | -0.42  | -0.32  | -0.08         |
| 94   | 50 Foot                      | -0.34  | -0.26  | -0.07         |
| 95   | Injun/Weir                   | -0.51  | -0.26  | -0.09         |
| 96   | Maxton                       | -0.27  | -0.13  | -0.09         |
| 97 0 | Coalbed Methane (Vertical)   | 0.03   | 0.10   | -0.05         |
| 8 (  | Coalbed Methane (Horizontal) | -0.05  | -0.05  | -0.32         |
| 10   | Marcellus *                  | -0.36  | -0.19  | -0.09         |
| 9 E  | Exception (Median)           | -0.36  | -0.19  | -0.09         |
| 0 1  | lon-Filer                    | -0.23  | -0.08  | -0.05         |

# Decline Rates for Natural Gas and Oil Formations: South West

# South West: Cabell, Lincoln, Logan, Mingo, Wayne

| Code | Formation          | Year 1 | Year 2 | Year 3 + |
|------|--------------------|--------|--------|----------|
| 3    | Devonian Shale     | -0.31  | -0.15  | -0.04    |
| 8    | Berea              | -0.36  | -0.11  | -0.11    |
| 18   | Big Injun          | -0.38  | -0.22  | -0.04    |
| 22   | Big Lime           | -0.19  | -0.19  | -0.19    |
| 43   | Berea, Big Lime    | -0.18  | -0.18  | -0.18    |
| 93   | 4th Sand           | -0.42  | -0.32  | -0.08    |
| 94   | 50 Foot            | -0.34  | -0.26  | -0.07    |
| 95   | Injun/Weir         | -0.51  | -0.26  | -0.09    |
| 96   | Maxton             | -0.70  | -0.27  | -0.08    |
| 109  | Trenton/Deeper *   | -0.38  | -0.22  | -0.10    |
| 110  | Marcellus *        | -0.38  | -0.22  | -0.10    |
| 9    | Exception (Median) | -0.38  | -0.22  | -0.10    |
| 10   | Non-Filer          | -0.18  | -0.11  | -0.04    |

## Decline Rates for Natural Gas and Oil Formations: South Central

South Central: Boone, Kanawha

| Cod | e Formation               | Year 1 | Year 2 | Year 3 |
|-----|---------------------------|--------|--------|--------|
| 3   | Devonian Shale            | -0.23  | -0.08  | -0.05  |
| 4   | Huron                     | -0.31  | -0.15  | -0.04  |
| 8   | Berea                     | -0.23  | -0.14  | -0.09  |
| 18  | Big Injun                 | -0.29  | -0.25  | -0.12  |
| 27  | Huron, Shales above Huron | -0.21  | -0.08  | -0.05  |
| 28  | Weir                      | -0.30  | -0.21  | -0.14  |
| 29  | Weir +                    | -0.31  | -0.25  | -0.09  |
| 31  | Devonian Shales +         | -0.27  | -0.07  | -0.05  |
| 86  | Big Injun-Oil             | -0.19  | -0.18  | -0.10  |
| 93  | 4th Sand                  | -0.42  | -0.32  | -0.08  |
| 94  | 50 Foot                   | -0.34  | -0.26  | -0.07  |
| 95  | Injun/Weir                | -0.51  | -0.26  | _0.09  |
| 96  | Maxton                    | -0.70  | -0.27  | -0.08  |
| 09  | Trenton/Deeper *          | -0.33  | -0.19  | -0.08  |
| 10  | Marcellus *               | -0.33  | -0.19  | -0.08  |
| 9 E | Exception (Median)        | -0.33  | -0.19  | -0.08  |
| 0 1 | Non-Filer                 | -0.19  | -0.07  | -0.04  |

# Decline Rates for Natural Gas and Oil Formations: North

# North: Brooke, Hancock, Marshall, Ohio, Tyler, Wetzel

| Code | Formation                  | Year 1 | Year 2 | Year 3 + |
|------|----------------------------|--------|--------|----------|
| 11   | Gordon                     | -0.47  | -0.31  | -0.09    |
| 13   | Alexander, Benson, Riley   | -0.26  | -0.16  | -0.15    |
| 15   | Benson, Riley              | -0.18  | -0.16  | -0.06    |
| 93   | 4th Sand                   | -0.42  | -0.32  | -0.08    |
| 94   | 50 Foot                    | -0.34  | -0.26  | -0.07    |
| 95   | Injun/Weir                 | -0.51  | -0.26  | -0.09    |
| 96   | Maxton                     | -0.70  | -0.27  | -0.08    |
| 97   | Coalbed Methane (Vertical) | -0.23  | -0.08  | -0.05    |
| 110  | Marcellus                  | -0.52  | -0.23  | -0.18    |
| 9    | Exception (Median)         | -0.39  | -0.23  | -0.08    |
|      | Non-Filer                  | -0.18  | -0.16  | -0.06    |