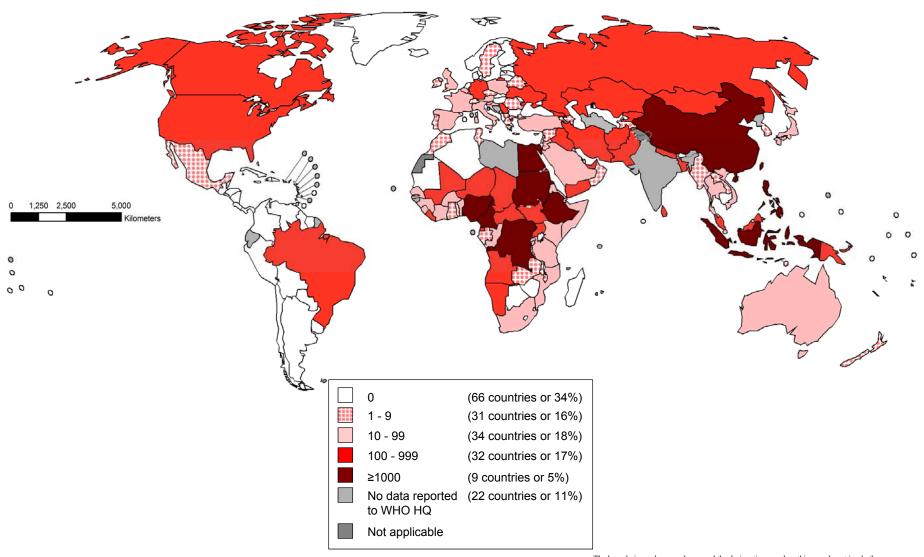

## Number of Reported Measles Cases with onset date from Nov 2014 to Apr 2015 (6M period)

Data source: surveillance DEF file Data in HQ as of 8 June 2015

The boundaries and names shown and the designations used on this map do not imply the expression of any opinion whatsoever on the part of the World Health Organization concerning the legal status of any country, territory, city or area or of its authorities, or concerning the delimitation of its frontiers or boundaries. Dotted lines on maps represent approximate border lines for which there may not yet be full agreement. ©WHO 2015. All rights reserved.