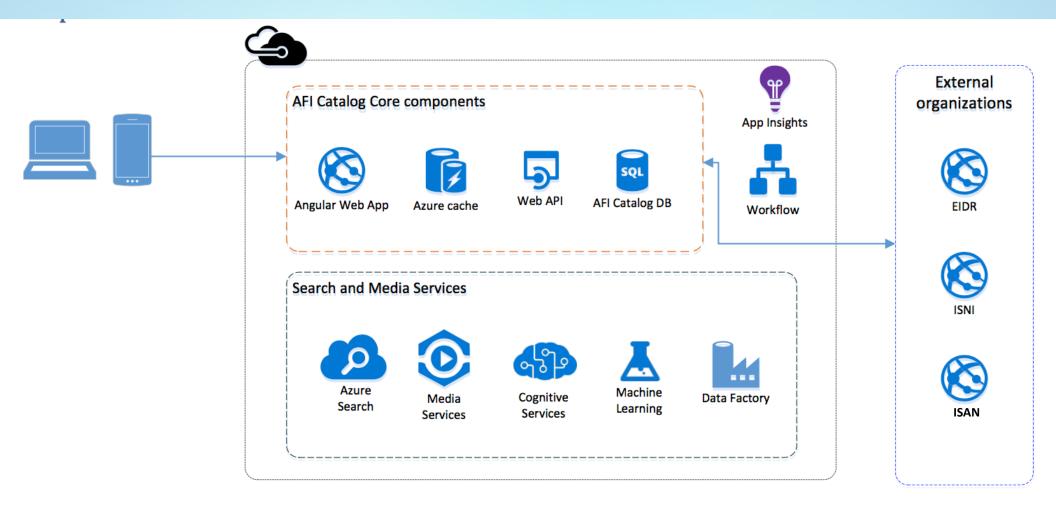

| (Assoc prod    | )                                    |  |
| Direct  | or:                   | Francis Ford Copp | ola                                                                            | (Dir)          |                                      |  |
|         |                       | Fred Gallo        |                                                                                | (Asst dir, Oa  | aktree Productions)                  |  |
|         |                       | Tony Brandt       |                                                                                | (Asst dir, Sid | cilian unit)                         |  |

### NEW DATABASE ARCHITECTURE

#### Microsoft Azure SQL Platform-as-a-Service



### METADATA RELATIONSHIPS

Agent Relationships to the Work



### HARRISON FORDS



## $\neq$



#### AGENT DISAMBIGUATION: RICHARD BURTON

|                                | FAQ   ABOUT US   PRESERVATI                                                    |
|--------------------------------|--------------------------------------------------------------------------------|
| S E A R C H                    | Search Results                                                                 |
|                                | You searched for: richard burton                                               |
| earch For:                     |                                                                                |
| earch In:                      | Producer Director Photography Film Editor