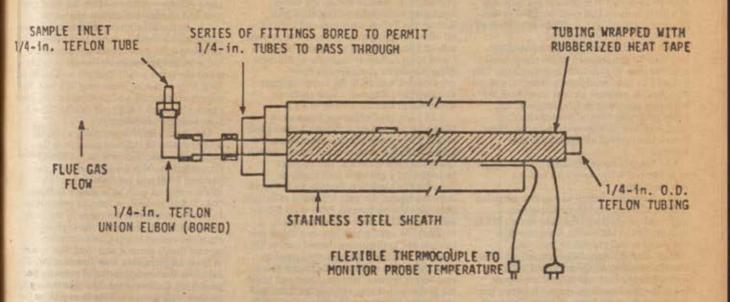

ring device should be placed between the Teflon tubing and the fiber strips so that the temperature can be monitored to prevent softening of the probe. The probe should be sheathed in stainless steel to provide in-stack rigidity. A series of bored-out stainless steel fittings placed at the front of the sheath will prevent moisture and particulate from entering between the probe and sheath. A 0.6-cm [%-in.] Teflon eibow (bored out) should be attached to the inlet of the probe, and a 2.54-cm (1-in.) piece of Teflon tubing should be attached at the open end of the elbow to permit the opening of the probe to be turned away from the particulate stream; this will reduce the amount of particulate drawn into the sampling train. The sampling probe is depicted in Figure 16A-2.

Top of Illustration



Figure 16A-2. Angled sampling probe

2.1.2 Probe Brush. Nylon bristle brush with handle inserted into a 3.2-mm (1/4-in.) Teflon tubing. The Teflon tubing should be long enough to pass the brush through the length of the probe.

21.3 Particulate Filter. 50-mm Teflon filter holder and a 1- to 2-μ porosity. Teflon filter (available through Savillex Corporation, 5325 Highway 101, Minnetonka, Minnesota 55343). The filter holder must be maintained in a hot box at a temperature sufficient to prevent moisture condensation. A temperature of 121 °C (250 °F) was found to be sufficient when testing a lime kiln under sub-freezing ambient conditions.

21.4 SO<sub>2</sub> Scrubber. Three 300-ml Teflon segmented impingers connected in series with flexible, thick-walled, Teflon tubing. [Impinger parts an