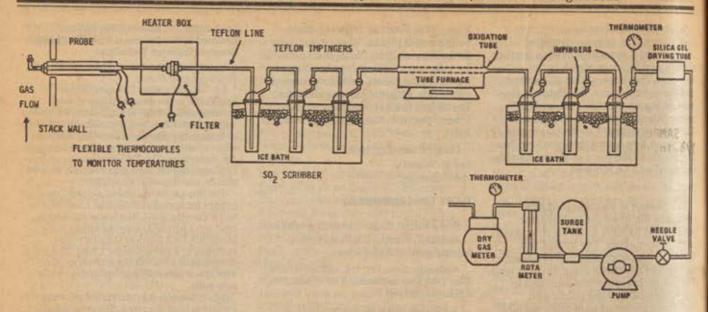

.0 and 2.6 percent were obtained when sampling a recovery boiler for

1 and 3 hours, respectively.

In a separate study at a recovery boiler. Method 16A was found to be unbiased relative to Method 16. Comparison of Method 16A with Method 16 at a lime kiln indicated that there was no bias in Method 16A. However, instability of the source emissions adversely affected the comparison. The precision of Method 16A at the lime kiln was similar to that obtained at the recovery

Relative standard deviations of 2.7 and 7.7 percent have been obtained for system performance checks.

2. Apparatus.

2.1 Sampling. The sampling train is shown in Figure 16A-1 and component parts are discussed below. Modifications to this sampling train are acceptable provided the system performance check (Section 4.3) is



Figure 16A-1. Sampling Train

2.1.1. Probe. Teflon (mention of trade names or specific products does not constitute endorsement by the U.S. Environmental Protection Agency) tubing, 0.6-cm (¼-in.) diameter, sequentially wrapped with heat-resistant fiber strips, a rubberized heat tape (plug at one end), and heat-resistant adhesive tape. A flexible thermocouple or other suitable temperature

measuring device should be placed between the Teflon tubing and the fiber strips so that the temperature can be monitored to prevent softening of the probe. The probe should be sheathed in stainless steel to provide in-stack rigidity. A series of bored-out stainless steel fittings placed at the front of the sheath will prevent moisture and particulate from entering between the probe and sheath. A 0.6-cm