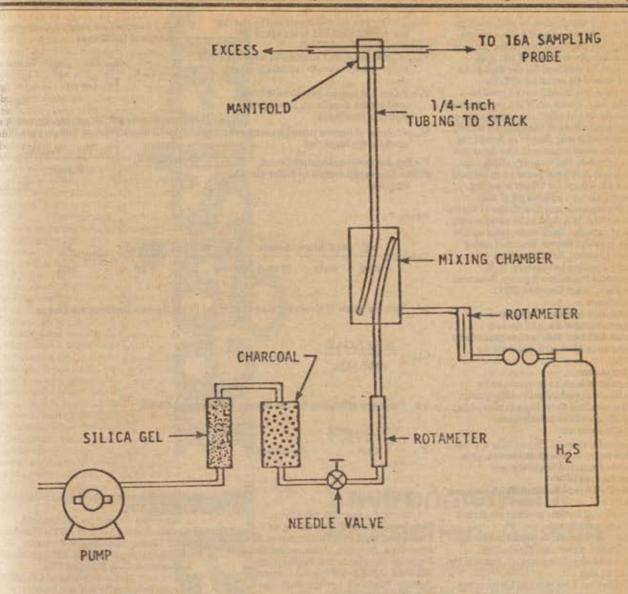

mbustion gas in a dilution system such as is shown in Figure 16A-3. Adjust the flow rates to generate an HaS concentration in the range of the stack gas or within 20 percent of the applicable standard and an oxygen concentration greater than 1 percent at a total flow rate of at least 2.5 liters/min. Use Equation 16A-3 to calculate the concentration of recovery gas generated. Calibrate the flow rate from both sources with a soap bubble flow tube so that the diluted concentration of H2S can be accurately calculated. Collect 30-minute samples, and analyze in the normal manner (as discussed in Section 4.1.3). Collect the sample through the probe of the sampling train using a manifold or some other suitable device that will ensure extraction of a representative sample.

BILLING CODE 6560-50-M



Figure 16A-3 Recovery gas dilution system

BILLING CODE 6550-50-C

AIR

The recovery check must be performed in the field prior to replacing the  $SO_s$  scrubber and particulate filter and before the probe is cleaned. A sample recovery of  $100\pm20$  percent must be obtained for the data to be valid and should be reported with the emission data, but should not be used to correct the data. However, if the performance check results do not affect the compliance or noncompliance status of the affected facility, the Administrator may decide to accept the results of the compliance test. Use Equation 16A-4 to calculate the recovery efficiency.

4.4 Sample Analysis. Same as in Method 6, Section 4.3, except for 1-hour sampling, take a 40-ml aliquot, add 180 ml of 100 percent isopropanol; and fo