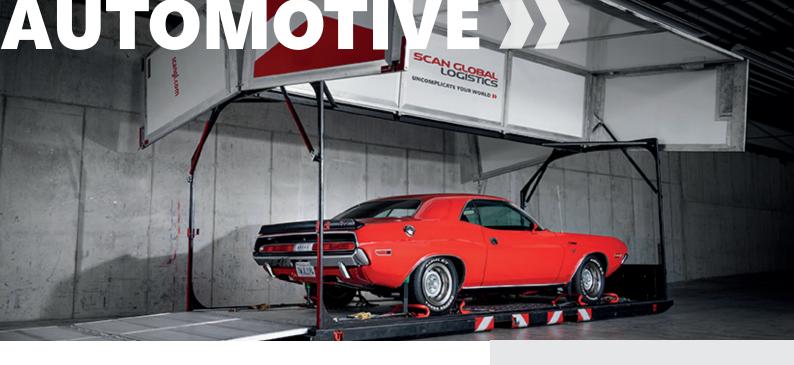

## USING INNOVATION TO UNCOMPLICATE YOUR WORLD.

Now your most complex shipments can become a little less complicated with our latest innovation: The ATBneo. Among others, the new and improved version includes an electronic locking device making the access seamless and ensuring secrecy throughout the transportation.

Working with innovative customers, requires a combination of know-how and entrepreneurship to offer the best solutions. Being a group of passionate entrepreneurs and problemsolvers, the ATBneo is one of those inventions.

## WHY CHOOSE THIS SOLUTION:

- · Gullwing doors allow barrier-free access all around the car
- Built-in collapsible ramps also allow the loading of cars with low ground clearance
- Manually operable winch for non-running cars or models available
- Heavy duty rollers on the front side for convenient maneuvering of the container
- Individual privacy screen available on request (e.g. for customs inspection in public areas)