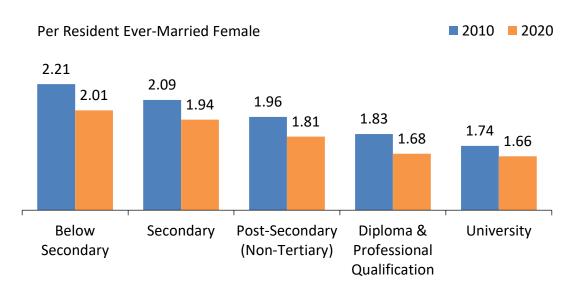

### **Average Number of Children Born by Educational Attainment**

The average number of children born decreased across all educational groups. Among resident ever-married females aged 40-49 years, the largest decrease was observed for the group with below secondary qualification, from an average of 2.21 children in 2010 to 2.01 in 2020 (Chart 2.8).

Females who were more highly educated had fewer children on average than those with lower qualifications. Among resident ever-married females aged 40-49 years, university graduates had an average of 1.66 children in 2020, lower than the average of 1.94 children among those with secondary qualification.

Chart 2.8 Average Number of Children Born to Resident Ever-Married Females Aged 40-49 Years by Highest Qualification Attained

Note: Data pertain to residents who were not attending educational institutions as full-time students and include those who were upgrading their qualifications through part-time courses.