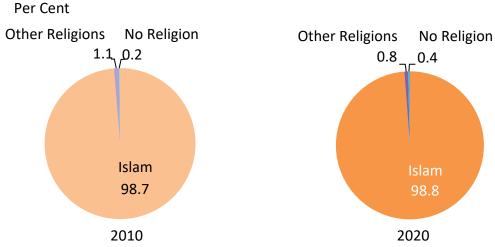

Per Cent Buddhism 21.8 25.7 ■ Taoism 40.4 43.0 0.7 8.0 Christianity 20.1 21.6 Other Religions 11.6 14.4 ■ No Religion 2010 2020

Chart 5.2 Chinese Resident Population Aged 15 Years and Over by Religion

Among the Malays, 98.8 per cent were Muslims in 2020, relatively unchanged from a decade ago.