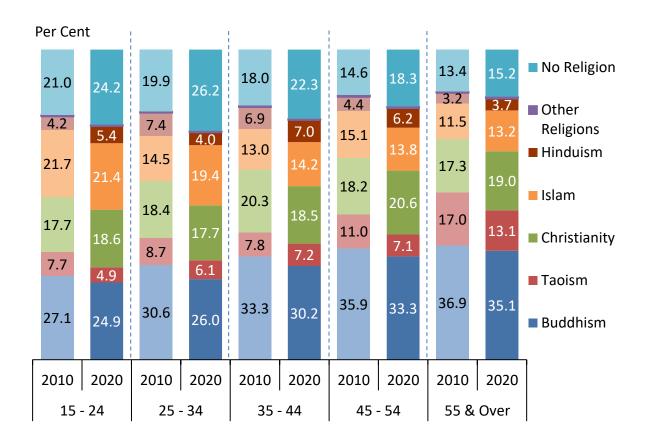

### **Religious Affiliation and Age Group**

Younger residents were more likely to have no religious affiliation compared to older residents. In 2020, 24.2 per cent of residents aged 15-24 years reported having no religious affiliation, higher than the 15.2 per cent for residents aged 55 years and over (Chart 5.5). Between 2010 and 2020, the proportion of residents with no religious affiliation increased across all age groups.

A larger proportion of older residents were Buddhists or Taoists compared to those in younger age groups. While Buddhists and Taoists respectively accounted for 35.1 per cent and 13.1 per cent of residents aged 55 years and over in 2020, the corresponding proportions were lower at 24.9 per cent and 4.9 per cent among residents aged 15-24 years.

In contrast, proportionately more residents in younger age groups reported themselves as Muslims than those in the older age groups. In 2020, 21.4 per cent of residents aged 15-24 years were Muslims, compared to 13.2 per cent of residents aged 55 years and over.

The proportion of Christians was relatively similar across all age groups.

Chart 5.5 Resident Population Aged 15 Years and Over by Religion and Age Group