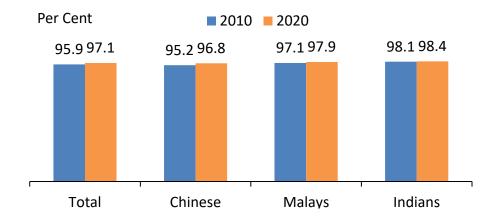

### **Literacy Rate and Multi-Language Literacy**

The literacy rate among the resident population aged 15 years and over remained high at 97.1 per cent in 2020 (Chart 4.1). The high rate of literacy was observed across the three major ethnic groups.

Chart 4.1 Literacy Rate Among Residents Aged 15 Years and Over by Ethnic Group

Compared to 2010, multi-language literacy remained high at 9 in 10 among literate residents aged 15-24 years and rose among those aged 25 years and over in 2020 (Chart 4.2). Literate residents aged 45-54 years saw the biggest rise in multi-language literacy, with 80.0 per cent in 2020 literate in two or more languages as compared to 63.6 per cent in 2010.