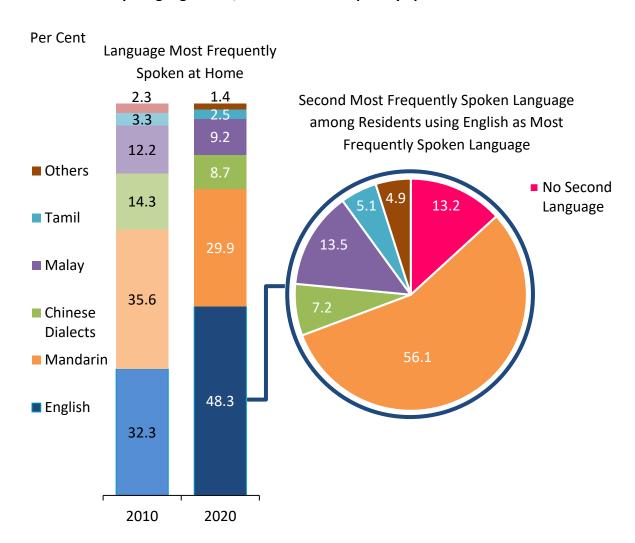

### LANGUAGE MOST/SECOND MOST FREQUENTLY SPOKEN AT HOME

The use of English as the language most frequently spoken at home among resident population aged 5 and over increased to **48.3 per cent** in 2020.

Among those who spoke English most frequently at home, a majority of them also spoke a mother tongue language or dialect as a secondary language.

### **Language Spoken at Home**

English was the language most frequently spoken at home for 48.3 per cent of the resident population aged 5 years and over in 2020, up from 32.3 per cent in 2010 (Chart 4.4). The majority of residents who spoke English most frequently at home also spoke a vernacular language at home.

Chart 4.4 Resident Population Aged 5 Years and Over by Language Most/Second Most Frequently Spoken at Home

### Language Spoken at Home by Ethnic Group

An increase in English as the language most frequently spoken at home was observed across the major ethnic groups (Chart 4.5).

For the Chinese ethnic group, English took over as the language most frequently spoken at home with a proportion of 47.6 per cent in 2020 as compared to 40.2 per cent for Mandarin and 11.8 per cent for Chinese dialects. Most of the Chinese who spoke English most frequently at home also spoke Mandarin as the second most frequently spoken language at home.