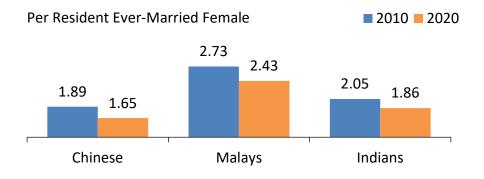

### **Average Number of Children Born by Ethnic Group**

The average number of children born to resident ever-married females aged 40-49 years decreased across the three major ethnic groups. Malay residents had the highest average at 2.43 children per female in 2020, although this was a decrease from 2.73 in 2010 (Chart 2.7). The average number of children born to Chinese and Indian mothers decreased from 1.89 and 2.05 respectively in 2010 to 1.65 and 1.86 respectively in 2020.

Chart 2.7 Average Number of Children Born to Resident Ever-Married Females Aged 40-49 Years by Ethnic Group