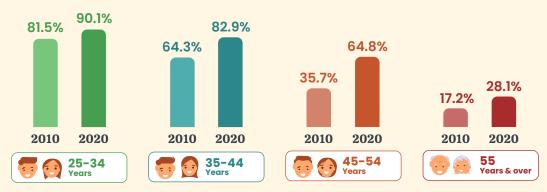

### **Education Profile by Age Group**

The increase in the proportion of residents with post-secondary or higher qualifications between 2010 and 2020 was observed among all age groups.

Nine in ten residents aged 25-34 years and 82.9 per cent of residents aged 35-44 years had post-secondary or higher qualifications in 2020, up from 81.5 per cent and 64.3 per cent respectively in 2010 (Chart 3.2).

Chart 3.2 Resident Population Aged 25 Years and Over by Highest Qualification Attained and Age Group

Note: Data pertain to residents who were not attending educational institutions as full-time students and include those who were upgrading their qualifications through part-time courses.