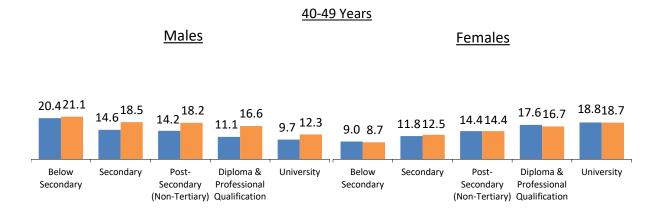

### **Proportion of Singles by Educational Attainment**

Singlehood was generally more common among resident males with lower educational qualifications. In 2020, the proportion of singles among males aged 40-49 years with below secondary qualification was 21.1 per cent, higher than 12.3 per cent among those with university qualification (Chart 2.4).

By contrast, females with higher educational qualifications were more likely to be single. In 2020, 18.7 per cent of females aged 40-49 years with university qualification were single, higher than the 8.7 per cent among those with below secondary qualification.

Chart 2.4 Proportion of Singles Among Resident Population by Selected Age Group, Sex and Highest Qualification Attained

Note: Data pertain to residents who were not attending educational institutions as full-time students and include those who were upgrading their qualifications through part-time courses.