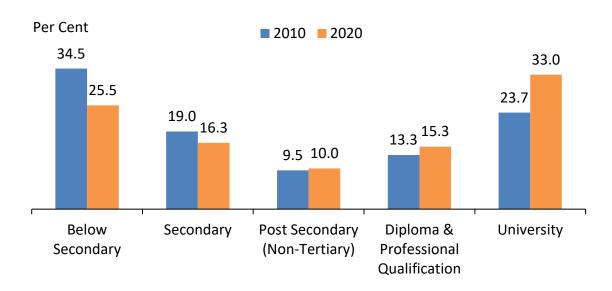

### **Education Profile**

The education profile of the resident population improved between 2010 and 2020. Among residents aged 25 years and over in 2020, 58.3 per cent attained post-secondary or higher qualifications, up from 46.5 per cent in 2010 (Chart 3.1).

Chart 3.1 Resident Population Aged 25 Years and Over by Highest Qualification Attained

Note: Data pertain to residents who were not attending educational institutions as full-time students and include those who were upgrading their qualifications through part-time courses.

### **Education Profile by Ethnic Group**

The Chinese, Malay and Indian communities all saw improvements in their educational attainment. Between 2010 and 2020, the proportion of residents with post-secondary or higher qualifications rose while the proportion of residents with secondary or lower qualifications decreased across all three major ethnic groups (Table 3.1).

Table 3.1 Resident Population Aged 25 Years and Over by Highest Qualification Attained and Ethnic Group

Per Cent

| Highest Qualification Attained       | Chir  | nese  | Ma    | ays   | Indians |       |  |
|--------------------------------------|-------|-------|-------|-------|---------|-------|--|
| Highest Qualification Attained       | 2010  | 2020  | 2010  | 2020  | 2010    | 2020  |  |
|                                      |       |       |       |       |         |       |  |
| Total                                | 100.0 | 100.0 | 100.0 | 100.0 | 100.0   | 100.0 |  |
| Below Secondary                      | 35.8  | 26.2  | 41.4  | 28.9  | 23.8    | 18.3  |  |
| Secondary                            | 18.5  | 15.5  | 27.5  | 23.5  | 16.9    | 14.3  |  |
| Post-Secondary (Non-Tertiary)        | 8.7   | 8.4   | 15.8  | 19.8  | 9.6     | 11.0  |  |
| Diploma & Professional Qualification | 13.9  | 15.2  | 9.8   | 16.9  | 12.9    | 15.0  |  |
| University                           | 23.2  | 34.7  | 5.5   | 10.8  | 36.8    | 41.3  |  |
|                                      |       |       |       |       |         |       |  |