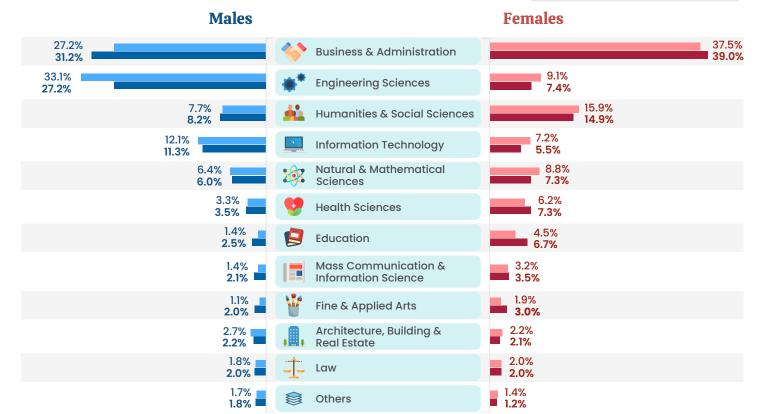

### **University Graduates by Field of Study**

Business and Administration continued to be the most common field of study among university graduates, accounting for 31.2 per cent of male graduates and 39.0 per cent of female graduates in 2020 (Table 3.2).

The next largest group of male university graduates majored in Engineering Sciences (27.2 per cent in 2020) followed by Information Technology (11.3 per cent).

For females, Humanities & Social Sciences (14.9 per cent) and Engineering Sciences (7.4 per cent) continued to be the second and third most common field of study respectively in 2020, with Natural & Mathematical Sciences and Health Sciences close behind (7.3 per cent each).

Table 3.2 Resident University Graduates Aged 15 Years and Over by Field of Study and Sex

Per Cent

| Field of Study                           | Ма    | ale   | Fem   | ale   |
|------------------------------------------|-------|-------|-------|-------|
| Field of Study                           | 2010  | 2020  | 2010  | 2020  |
|                                          |       |       |       | _     |
| Total                                    | 100.0 | 100.0 | 100.0 | 100.0 |
| Education                                | 1.4   | 2.5   | 4.5   | 6.7   |
| Fine & Applied Arts                      | 1.1   | 2.0   | 1.9   | 3.0   |
| Humanities & Social Sciences             | 7.7   | 8.2   | 15.9  | 14.9  |
| Mass Communication & Information Science | 1.4   | 2.1   | 3.2   | 3.5   |
| Business & Administration                | 27.2  | 31.2  | 37.5  | 39.0  |
| Law                                      | 1.8   | 2.0   | 2.0   | 2.0   |
| Natural & Mathematical Sciences          | 6.4   | 6.0   | 8.8   | 7.3   |
| Health Sciences                          | 3.3   | 3.5   | 6.2   | 7.3   |
| Information Technology                   | 12.1  | 11.3  | 7.2   | 5.5   |
| Architecture, Building and Real Estate   | 2.7   | 2.2   | 2.2   | 2.1   |
| Engineering Sciences                     | 33.1  | 27.2  | 9.1   | 7.4   |
| Others                                   | 1.7   | 1.8   | 1.4   | 1.2   |
|                                          |       |       |       |       |