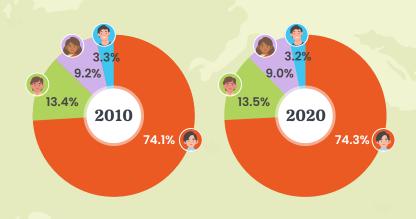

### **Ethnic Composition**

The ethnic composition of the resident and citizen population remained stable. In 2020, Chinese, Malays and Indians constituted 74.3 per cent, 13.5 per cent and 9.0 per cent of the resident population respectively (Chart 1.4). Among the citizen population, the shares of Chinese, Malays and Indians were 75.9 per cent, 15.0 per cent and 7.5 per cent respectively.

**Chart 1.4 Ethnic Composition of the Resident and Citizen Population** 

### **Executive Summary**

Singapore's total population grew by around 1.1 per cent a year between 2010 and 2020. The citizen population increased from 3.23 million to 3.52 million over this period, while the permanent resident population remained stable at around 0.5 million. Ethnic composition of the resident population<sup>1</sup> remained stable, with 74.3 per cent Chinese, 13.5 per cent Malays and 9.0 per cent Indians in 2020.