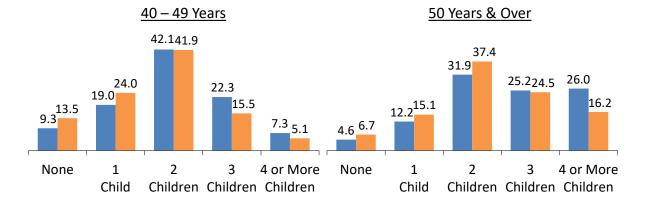

### **Number of Children Born**

In general, females had fewer children compared to a decade ago. While those with two children continued to form the largest group among ever-married resident females aged 15 years and over, the proportion of those aged 40-49 years with three children fell from 22.3 per cent in 2010 to 15.5 per cent in 2020, and dropped from 7.3 per cent to 5.1 per cent for those with four or more children over the same period (Chart 2.5).

Correspondingly, the proportion of ever-married females aged 40-49 years who have never given birth increased from 9.3 per cent in 2010 to 13.5 per cent in 2020, while those with only one child increased from 19.0 per cent to 24.0 per cent.

Chart 2.5 Resident Ever-Married Females by Age Group and Number of Children Born