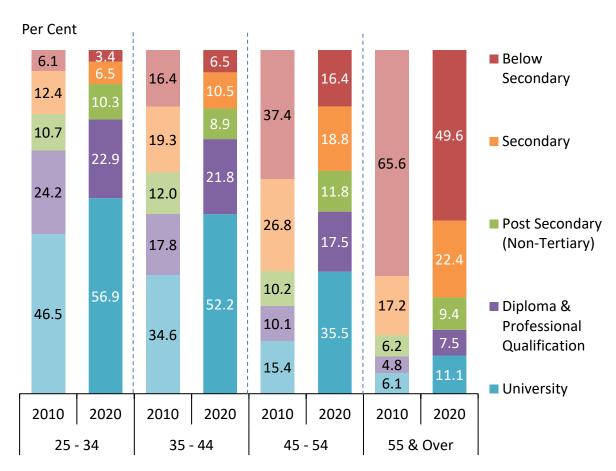

### **Education Profile by Age Group**

The increase in the proportion of residents with post-secondary or higher qualifications between 2010 and 2020 was observed among all age groups.

Nine in ten residents aged 25-34 years and 82.9 per cent of residents aged 35-44 years had post-secondary or higher qualifications in 2020, up from 81.5 per cent and 64.3 per cent respectively in 2010 (Chart 3.2).

Chart 3.2 Resident Population Aged 25 Years and Over by Highest Qualification Attained and Age Group

Note: Data pertain to residents who were not attending educational institutions as full-time students and include those who were upgrading their qualifications through part-time courses.

### **Education Profile by Age Group and Sex**

Over the years, female residents have made more significant progress in education. Among residents aged 55 years and over in 2020, the proportion with post-secondary or higher qualifications was 34.0 per cent for males and 22.8 per cent for females, a 11.2 percentage-points difference (Chart 3.3). This gap narrowed to a 2.4 percentage-points difference among those aged 35-44 years, with the proportion at 84.2 per cent for male and 81.8 per cent for females. Among those aged 25-34 years, the proportion for females (90.2 per cent) marginally exceeded their male counterparts (90.0 per cent).

Chart 3.3 Resident Population Aged 25 Years and Over by Highest Qualification Attained, Age Group and Sex, 2020

Note: Data pertain to residents who were not attending educational institutions as full-time students and include those who were upgrading their qualifications through part-time courses. For the age group of 25-34 years, some males could be still pursuing higher education after performing national service at an earlier age.