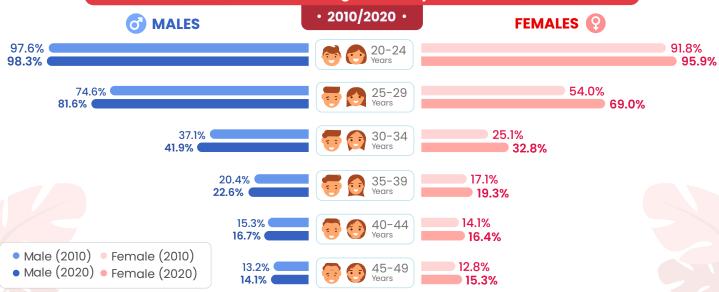

### **Proportion of Singles by Age Group**

Singlehood continued to be more prevalent among residents in their early twenties. In 2020, 98.3 per cent of males and 95.9 per cent of females aged 20-24 were single (Chart 2.2). While the proportion of singles rose across age groups, the increase was most prominent for the age groups between 25-34 years.

Between 2010 and 2020, the proportion of singles among residents aged 25-29 years rose from 74.6 per cent to 81.6 per cent for the males, and from 54.0 per cent to 69.0 per cent for the females. Similarly, the proportion of singles among those aged 30-34 years rose to 41.9 per cent for males and 32.8 per cent for females.

Chart 2.2 Proportion of Singles Among Resident Population by Age Group and Sex