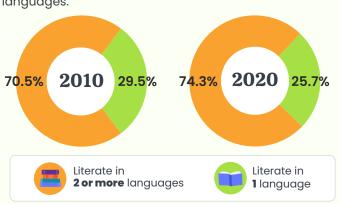

### Literacy

Literacy rate remained high at 97.1 per cent in 2020. Multi-language literacy also remained high at 90.3 per cent among literate residents aged 15-24 years.

## Literacy & Home Language

Literacy rate remained high and most are literate in more than one language.

### **LITERACY RATE**

The literacy rate among the resident population aged 15 and over remained high at **97.1 per cent** in 2020.

### **MULTI-LANGUAGE LITERACY**

Multi-language literacy became more prevalent. Among those who were literate, more could read in two or more languages.

### **Literacy Rate and Multi-Language Literacy**

The literacy rate among the resident population aged 15 years and over remained high at 97.1 per cent in 2020 (Chart 4.1). The high rate of literacy was observed across the three major ethnic groups.

Chart 4.1 Literacy Rate Among Residents Aged 15 Years and Over by Ethnic Group

Compared to 2010, multi-language literacy remained high at 9 in 10 among literate residents aged 15-24 years and rose among those aged 25 years and over in 2020 (Chart 4.2). Literate residents aged 45-54 years saw the biggest rise in multi-language literacy, with 80.0 per cent in 2020 literate in two or more languages as compared to 63.6 per cent in 2010.