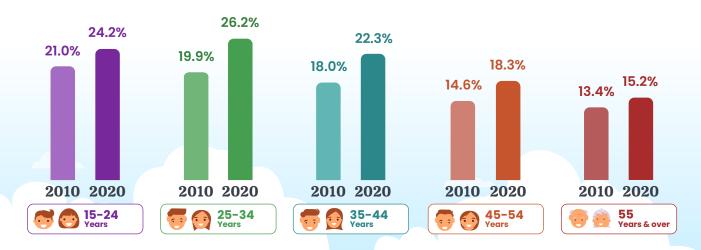

### **Religious Affiliation and Age Group**

Younger residents were more likely to have no religious affiliation compared to older residents. In 2020, 24.2 per cent of residents aged 15-24 years reported having no religious affiliation, higher than the 15.2 per cent for residents aged 55 years and over (Chart 5.5). Between 2010 and 2020, the proportion of residents with no religious affiliation increased across all age groups.

A larger proportion of older residents were Buddhists or Taoists compared to those in younger age groups. While Buddhists and Taoists respectively accounted for 35.1 per cent and 13.1 per cent of residents aged 55 years and over in 2020, the corresponding proportions were lower at 24.9 per cent and 4.9 per cent among residents aged 15-24 years.

In contrast, proportionately more residents in younger age groups reported themselves as Muslims than those in the older age groups. In 2020, 21.4 per cent of residents aged 15-24 years were Muslims, compared to 13.2 per cent of residents aged 55 years and over.