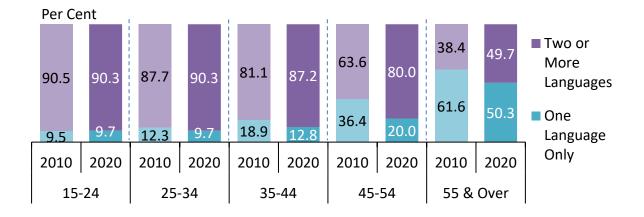

### **MULTI-LANGUAGE LITERACY**

Multi-language literacy became more prevalent. Among those who were literate, more could read in two or more languages.

### **Literacy Rate and Multi-Language Literacy**

The literacy rate among the resident population aged 15 years and over remained high at 97.1 per cent in 2020 (Chart 4.1). The high rate of literacy was observed across the three major ethnic groups.

Chart 4.1 Literacy Rate Among Residents Aged 15 Years and Over by Ethnic Group

Compared to 2010, multi-language literacy remained high at 9 in 10 among literate residents aged 15-24 years and rose among those aged 25 years and over in 2020 (Chart 4.2). Literate residents aged 45-54 years saw the biggest rise in multi-language literacy, with 80.0 per cent in 2020 literate in two or more languages as compared to 63.6 per cent in 2010.