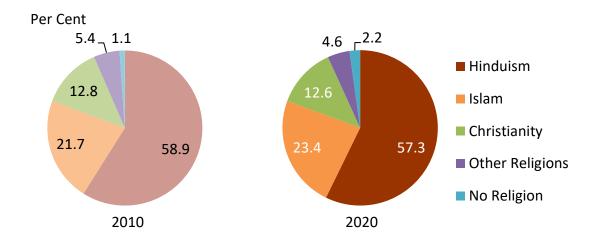

Hinduism remained the most common religion for Indians at 57.3 per cent in 2020, followed by Islam (23.4 per cent), Christianity (12.6 per cent) and other religions (including Sikhism) at 4.6 per cent.

Chart 5.4 Indian Resident Population Aged 15 Years and Over by Religion