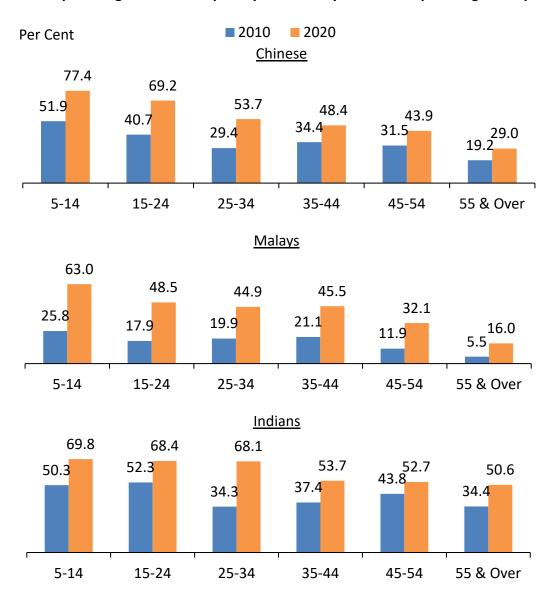

## Use of English as Language Most Frequently Spoken at Home by Ethnic Group and Age Group

The use of English at home was generally more prevalent among the younger population than their older counterparts. By age and ethnic group, the proportion who reported speaking English most frequently at home rose between 2010 and 2020 (Chart 4.6).

Chart 4.6 Proportion of Resident Population Aged 5 Years and Over who Spoke English Most Frequently at Home by Ethnic Group and Age Group