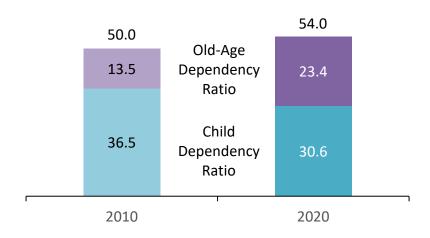

### **Age Dependency Ratios**

Overall, the dependency ratio increased to 54.0 in 2020 from 50.0 in 2010 as the increase in old-age dependency ratio (residents aged 65 years and over per 100 residents aged 20-64 years) outpaced the drop in child dependency ratio (residents aged below 20 years per 100 residents aged 20-64 years). Reflecting the changes in the age profile of the population, the child dependency ratio decreased from 36.5 in 2010 to 30.6 in 2020, while the old-age dependency ratio increased from 13.5 to 23.4 over the same period (Chart 1.3).

**Chart 1.3 Resident Age Dependency Ratios** 

No. of Residents Aged Below 20 Years and 65 Years & Over Per 100 Residents Aged 20-64 Years