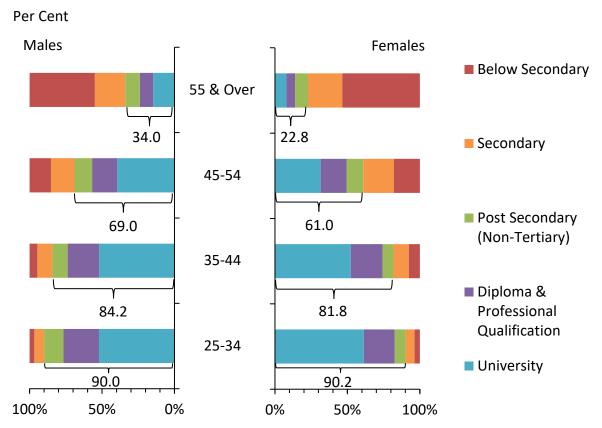

### **Education Profile by Age Group and Sex**

Over the years, female residents have made more significant progress in education. Among residents aged 55 years and over in 2020, the proportion with post-secondary or higher qualifications was 34.0 per cent for males and 22.8 per cent for females, a 11.2 percentage-points difference (Chart 3.3). This gap narrowed to a 2.4 percentage-points difference among those aged 35-44 years, with the proportion at 84.2 per cent for male and 81.8 per cent for females. Among those aged 25-34 years, the proportion for females (90.2 per cent) marginally exceeded their male counterparts (90.0 per cent).

Chart 3.3 Resident Population Aged 25 Years and Over by Highest Qualification Attained, Age Group and Sex, 2020

Note: Data pertain to residents who were not attending educational institutions as full-time students and include those who were upgrading their qualifications through part-time courses. For the age group of 25-34 years, some males could be still pursuing higher education after performing national service at an earlier age.