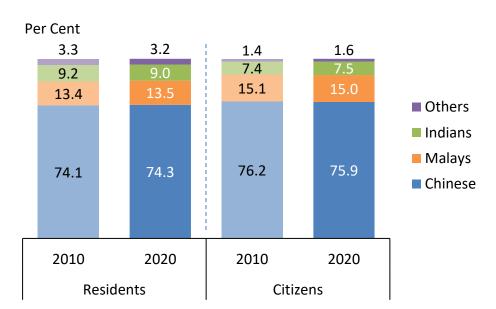

### **Ethnic Composition**

The ethnic composition of the resident and citizen population remained stable. In 2020, Chinese, Malays and Indians constituted 74.3 per cent, 13.5 per cent and 9.0 per cent of the resident population respectively (Chart 1.4). Among the citizen population, the shares of Chinese, Malays and Indians were 75.9 per cent, 15.0 per cent and 7.5 per cent respectively.

**Chart 1.4 Ethnic Composition of the Resident and Citizen Population** 