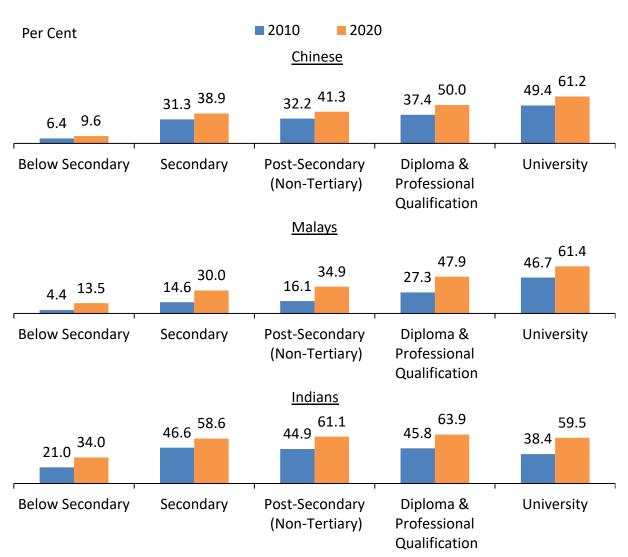

## Use of English As Language Most Frequently Spoken at Home by Ethnic Group and Highest Qualification Attained

The proportion of the resident population that used English most frequently at home rose across all education groups. In general, residents with higher qualifications were more likely to use English most frequently at home. Among Singapore residents aged 15 years and over with university degrees, English was the language most frequently spoken at home for 61.2 per cent of the Chinese, 61.4 per cent of the Malays, and 59.5 per cent of the Indians in 2020 (Chart 4.7). In comparison, of those with below secondary qualification, 9.6 per cent of Chinese, 13.5 per cent of Malays, and 34.0 per cent of Indians spoke English most frequently at home.

Chart 4.7 Proportion of Resident Population Aged 15 Years and Over who Spoke English Most Frequently at Home by Ethnic Group and Highest Qualification Attained

Note: Data pertain to residents who are not attending educational institutions as full-time students and include those who are upgrading their qualifications through part-time courses.