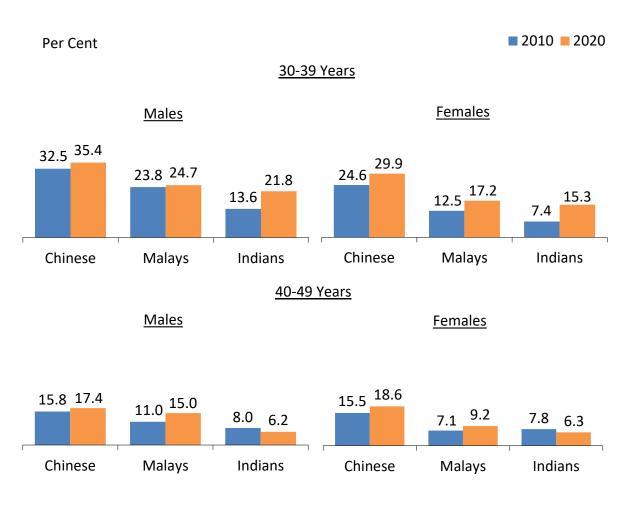

### **Proportion of Singles by Ethnic Group**

The Chinese had the highest proportion of singles. In 2020, among residents aged 40-49 years, 17.4 per cent of Chinese males and 18.6 per cent of Chinese females were single, higher than that for the Malays (15.0 and 9.2 per cent for males and females respectively) and the Indians (6.2 and 6.3 per cent for males and females respectively) (Chart 2.3).

Compared to 2010, the proportion of residents aged 30-49 years who were single increased in 2020 for the three major ethnic groups, except for Indians aged 40-49 years.

Chart 2.3 Proportion of Singles Among Resident Population by Selected Age Group, Sex and Ethnic Group