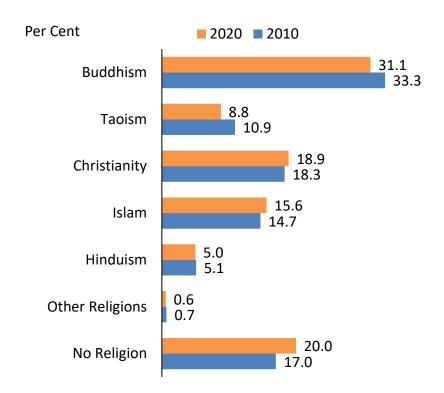

### **Religious Affiliation**

Singapore continued to be religiously diverse. Among Singapore residents aged 15 years and over in 2020, 31.1 per cent identified themselves as Buddhists, 8.8 per cent as Taoists, 18.9 per cent as Christians, 15.6 per cent as Muslims and 5.0 per cent as Hindus (Chart 5.1). Between 2010 and 2020, the shares of Christians and Muslims increased slightly while the shares of Buddhists and Taoists decreased slightly.

In 2020, 20.0 per cent of Singapore residents aged 15 and above had no religious affiliation, up from 17.0 per cent in 2010.

Chart 5.1 Resident Population Aged 15 Years and Over by Religion