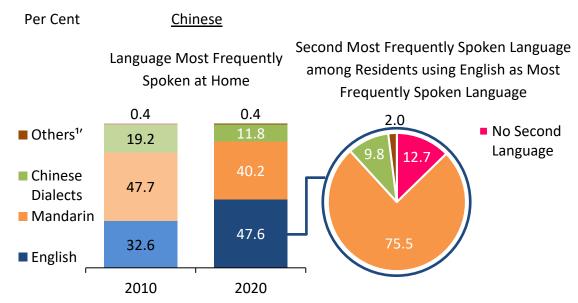

### Language Spoken at Home by Ethnic Group

An increase in English as the language most frequently spoken at home was observed across the major ethnic groups (Chart 4.5).

For the Chinese ethnic group, English took over as the language most frequently spoken at home with a proportion of 47.6 per cent in 2020 as compared to 40.2 per cent for Mandarin and 11.8 per cent for Chinese dialects. Most of the Chinese who spoke English most frequently at home also spoke Mandarin as the second most frequently spoken language at home.

Chart 4.5 Resident Population Aged 5 Years and Over by Ethnic Group and Language Most/Second Most Frequently Spoken at Home

<sup>&</sup>lt;sup>1/</sup> Refers to other combinations of languages not elsewhere listed under respective Ethnic Group. For example, "Others" under Chinese includes Malay, Tamil etc. and "Others" under Malays includes Mandarin, Chinese Dialects, Tamil etc.