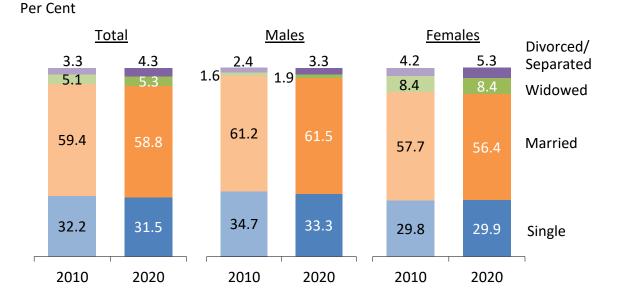

### **Marital Status**

The proportion of married residents dropped slightly to 58.8 per cent in 2020 from 59.4 per cent in 2010 (Chart 2.1). Those who were either divorced or separated increased from 3.3 per cent in 2010 to 4.3 per cent in 2020.

There continued to be a larger share of widowed residents among females than males, due in part to the higher life expectancy for women. In 2020, the proportion of residents who were widowed was 8.4 per cent for females as compared to 1.9 per cent for males.

With the ageing of the resident population coupled with lower singlehood rates among the older ages, the proportion of singles declined from 32.2 per cent in 2010 to 31.5 per cent in 2020.

Chart 2.1 Marital Status of Resident Population Aged 15 Years and Over by Sex

### **Proportion of Singles by Age Group**

Singlehood continued to be more prevalent among residents in their early twenties. In 2020, 98.3 per cent of males and 95.9 per cent of females aged 20-24 were single (Chart 2.2). While the proportion of singles rose across age groups, the increase was most prominent for the age groups between 25-34 years.