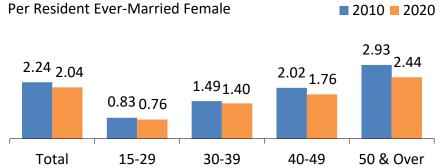

### **Average Number of Children Born by Age Group**

The average number of children born to resident females decreased between 2010 and 2020. Among resident ever-married females aged 40-49 years, the average number of children born decreased from 2.02 per female in 2010 to 1.76 in 2020 (Chart 2.6). A larger decrease was observed among females aged 50 years and over, from 2.93 in 2010 to 2.44 in 2020.

by Age Group of Resident Ever-Married Females

dent Ever-Married Female

**Chart 2.6 Average Number of Children Born** 