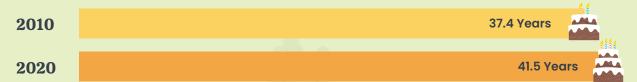

The median age of the resident population rose from 37.4 years in 2010 to 41.5 years in 2020 (Chart 1.2).

Chart 1.1 Age Distribution of the Resident Population