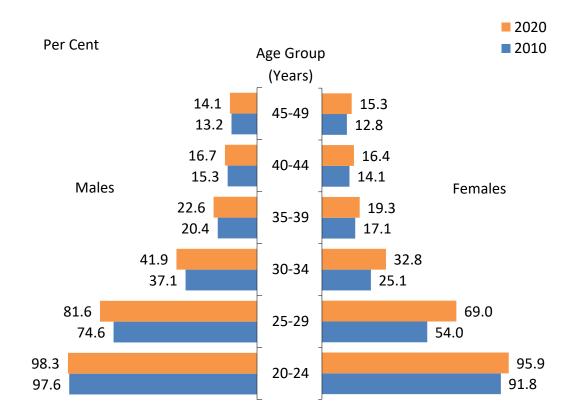

### **Proportion of Singles by Age Group**

Singlehood continued to be more prevalent among residents in their early twenties. In 2020, 98.3 per cent of males and 95.9 per cent of females aged 20-24 were single (Chart 2.2). While the proportion of singles rose across age groups, the increase was most prominent for the age groups between 25-34 years.

Between 2010 and 2020, the proportion of singles among residents aged 25-29 years rose from 74.6 per cent to 81.6 per cent for the males, and from 54.0 per cent to 69.0 per cent for the females. Similarly, the proportion of singles among those aged 30-34 years rose to 41.9 per cent for males and 32.8 per cent for females.