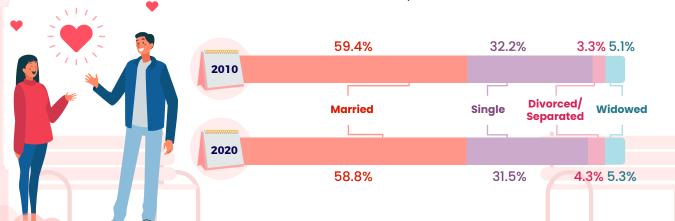

### **Marital Status**

The proportion of married residents dropped slightly to 58.8 per cent in 2020 from 59.4 per cent in 2010 (Chart 2.1). Those who were either divorced or separated increased from 3.3 per cent in 2010 to 4.3 per cent in 2020.

There continued to be a larger share of widowed residents among females than males, due in part to the higher life expectancy for women. In 2020, the proportion of residents who were widowed was 8.4 per cent for females as compared to 1.9 per cent for males.

With the ageing of the resident population coupled with lower singlehood rates among the older ages, the proportion of singles declined from 32.2 per cent in 2010 to 31.5 per cent in 2020.

Chart 2.1 Marital Status of Resident Population Aged 15 Years and Over by Sex