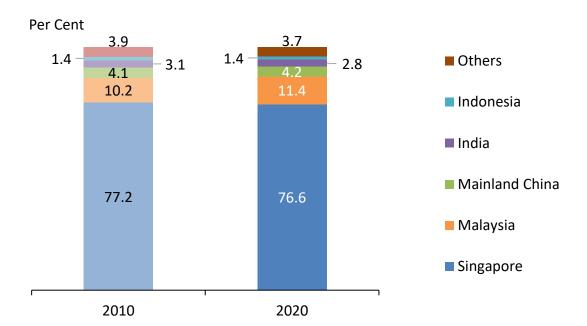

### **Place of Birth**

In 2020, 76.6 per cent of residents were born in Singapore, a slight decrease from the 77.2 per cent in 2010 (Chart 1.5). Residents born in Malaysia formed the next largest group at 11.4 per cent of the resident population in 2020.

Chart 1.5 Resident Population by Place of Birth