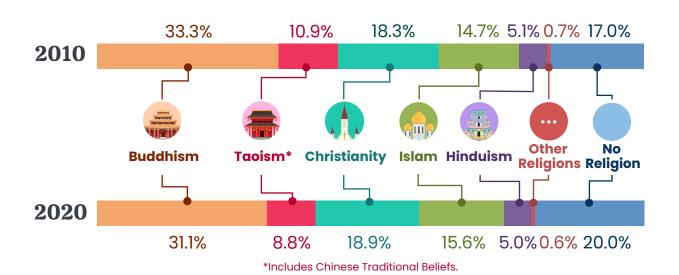

### **Religious Affiliation**

Singapore continued to be religiously diverse. Among Singapore residents aged 15 years and over in 2020, 31.1 per cent identified themselves as Buddhists, 8.8 per cent as Taoists, 18.9 per cent as Christians, 15.6 per cent as Muslims and 5.0 per cent as Hindus (Chart 5.1). Between 2010 and 2020, the shares of Christians and Muslims increased slightly while the shares of Buddhists and Taoists decreased slightly.

In 2020, 20.0 per cent of Singapore residents aged 15 and above had no religious affiliation, up from 17.0 per cent in 2010.

Chart 5.1 Resident Population Aged 15 Years and Over by Religion

<sup>&</sup>lt;sup>3/</sup> 'Taoism' includes Chinese Traditional Beliefs.