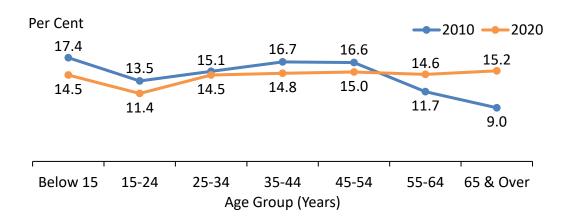

### **Age Structure**

Singapore's resident population continued to age. Residents aged 65 years and over formed 15.2 per cent of the resident population in 2020, an increase from 9.0 per cent in 2010 (Chart 1.1). By contrast, the proportion of residents aged below 15 years fell to 14.5 per cent in 2020 from 17.4 per cent a decade ago.

The median age of the resident population rose from 37.4 years in 2010 to 41.5 years in 2020 (Chart 1.2).

Chart 1.1 Age Distribution of the Resident Population