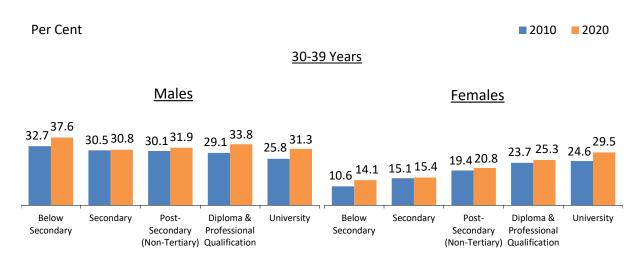

### **Proportion of Singles by Educational Attainment**

Singlehood was generally more common among resident males with lower educational qualifications. In 2020, the proportion of singles among males aged 40-49 years with below secondary qualification was 21.1 per cent, higher than 12.3 per cent among those with university qualification (Chart 2.4).

By contrast, females with higher educational qualifications were more likely to be single. In 2020, 18.7 per cent of females aged 40-49 years with university qualification were single, higher than the 8.7 per cent among those with below secondary qualification.