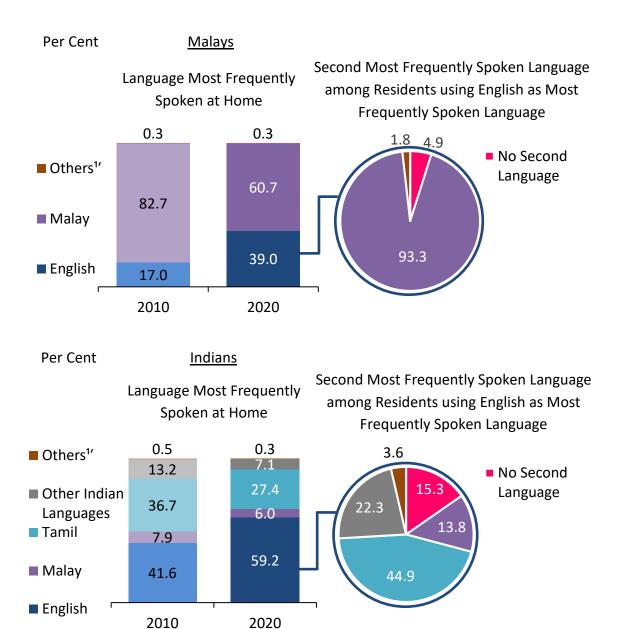

Among the Malay ethnic group, the largest proportion spoke the Malay language most frequently at home in 2020 though the proportion with English as the most frequently spoken language at home increased from 17.0 per cent in 2010 to 39.0 per cent in 2020. Among Malays who spoke English most frequently at home, over 90 per cent used Malay as the second most frequently spoken language at home.

Within the Indian ethnic group, those who spoke English most frequently at home continued to form the largest group in 2020 at 59.2 per cent, up from 41.6 per cent in 2010. Most of the Indians who spoke English most frequently at home also spoke Tamil or other Indian languages as the second most frequently spoken language at home.

Chart 4.5 Resident Population Aged 5 Years and Over by Ethnic Group and Language Most/Second Most Frequently Spoken at Home

<sup>&</sup>lt;sup>1/</sup> Refers to other combinations of languages not elsewhere listed under respective Ethnic Group. For example, "Others" under Chinese includes Malay, Tamil etc. and "Others" under Malays includes Mandarin, Chinese Dialects, Tamil etc.