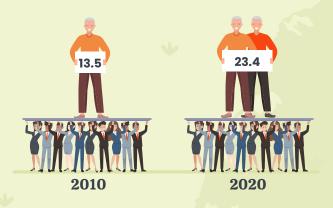

### **Age Dependency Ratios**

Overall, the dependency ratio increased to 54.0 in 2020 from 50.0 in 2010 as the increase in old-age dependency ratio (residents aged 65 years and over per 100 residents aged 20-64 years) outpaced the drop in child dependency ratio (residents aged below 20 years per 100 residents aged 20-64 years). Reflecting the changes in the age profile of the population, the child dependency ratio decreased from 36.5 in 2010 to 30.6 in 2020, while the old-age dependency ratio increased from 13.5 to 23.4 over the same period (Chart 1.3).