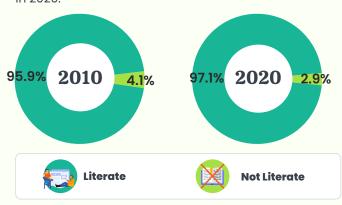

### **LITERACY RATE**

The literacy rate among the resident population aged 15 and over remained high at **97.1 per cent** in 2020.

### **Literacy Rate and Multi-Language Literacy**

The literacy rate among the resident population aged 15 years and over remained high at 97.1 per cent in 2020 (Chart 4.1). The high rate of literacy was observed across the three major ethnic groups.