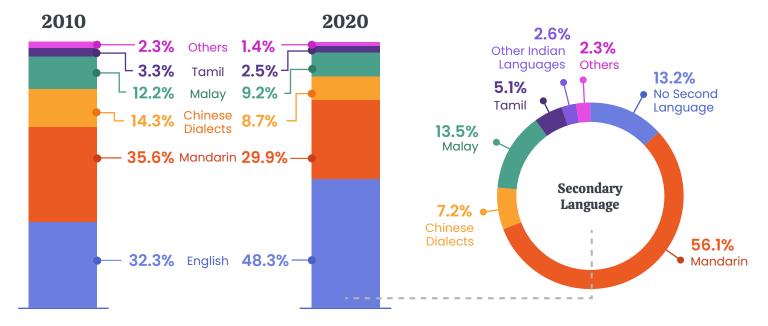

### Language Spoken at Home

English was the language most frequently spoken at home for 48.3 per cent of residents aged 5 years and over in 2020, up from 32.3 per cent in 2010. Among the residents who spoke English most frequently at home, over 80 per cent also spoke a vernacular language at home.<sup>2</sup>

### LANGUAGE MOST/SECOND MOST FREQUENTLY SPOKEN AT HOME

The use of English as the language most frequently spoken at home among resident population aged 5 and over increased to **48.3 per cent** in 2020.

Among those who spoke English most frequently at home, a majority of them also spoke a mother tongue language or dialect as a secondary language.

### **Language Literate In by Ethnic Group**

There was an overall increase in English literacy across the three major ethnic groups with a corresponding decrease in the proportion of residents literate in only their mother tongue languages (Chart 4.3).

Most literate residents aged 15 years and over were literate in English and a mother tongue language. Among literate Chinese residents, the proportion who were literate in English and Chinese only was 62.3 per cent, while the corresponding proportion of Malays who were literate in English and Malay only was 82.8 per cent. 41.8 per cent of literate Indians were literate in English and Tamil only.

### **Language Spoken at Home**

English was the language most frequently spoken at home for 48.3 per cent of the resident population aged 5 years and over in 2020, up from 32.3 per cent in 2010 (Chart 4.4). The majority of residents who spoke English most frequently at home also spoke a vernacular language at home.

### Language Spoken at Home by Ethnic Group

An increase in English as the language most frequently spoken at home was observed across the major ethnic groups (Chart 4.5).

For the Chinese ethnic group, English took over as the language most frequently spoken at home with a proportion of 47.6 per cent in 2020 as compared to 40.2 per cent for Mandarin and 11.8 per cent for Chinese dialects. Most of the Chinese who spoke English most frequently at home also spoke Mandarin as the second most frequently spoken language at home.

Among the Malay ethnic group, the largest proportion spoke the Malay language most frequently at home in 2020 though the proportion with English as the most frequently spoken language at home increased from 17.0 per cent in 2010 to 39.0 per cent in 2020. Among Malays who spoke English most frequently at home, over 90 per cent used Malay as the second most frequently spoken language at home.

Within the Indian ethnic group, those who spoke English most frequently at home continued to form the largest group in 2020 at 59.2 per cent, up from 41.6 per cent in 2010. Most of the Indians who spoke English most frequently at home also spoke Tamil or other Indian languages as the second most frequently spoken language at home.