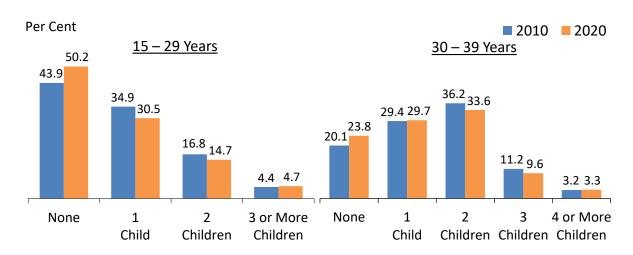

### **Number of Children Born**

In general, females had fewer children compared to a decade ago. While those with two children continued to form the largest group among ever-married resident females aged 15 years and over, the proportion of those aged 40-49 years with three children fell from 22.3 per cent in 2010 to 15.5 per cent in 2020, and dropped from 7.3 per cent to 5.1 per cent for those with four or more children over the same period (Chart 2.5).

Correspondingly, the proportion of ever-married females aged 40-49 years who have never given birth increased from 9.3 per cent in 2010 to 13.5 per cent in 2020, while those with only one child increased from 19.0 per cent to 24.0 per cent.

Chart 2.5 Resident Ever-Married Females by Age Group and Number of Children Born