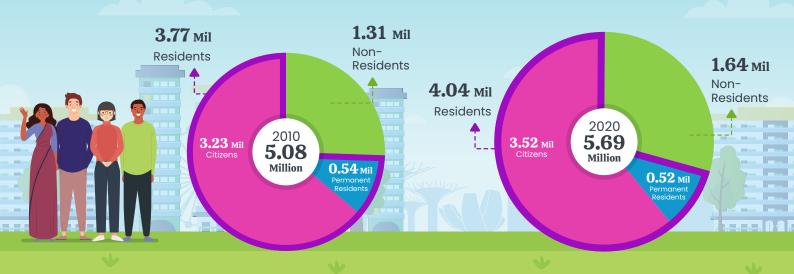

### **Population Size and Growth**

Between 2010 and 2020, Singapore's total population grew by around 1.1 per cent a year. The citizen population grew from 3.23 million to 3.52 million and the permanent resident population remained stable at around 0.5 million (Table 1.1).

The total population fell by 0.3 per cent to 5.69 million in 2020 from 5.70 million in 2019, mainly due to a 2.1 per cent decrease in the non-resident population in the midst of the COVID-19 pandemic and the consequent uncertain economic conditions.

Table 1.1 Singapore Population Size and Growth by Residential Status

|      |            | Annua   | l Growth <sup>1/</sup> | (Per Cent)             |           |            |       |          |                        |           |
|------|------------|---------|------------------------|------------------------|-----------|------------|-------|----------|------------------------|-----------|
|      | Total      | Sing    | gapore Resi            | dents                  | Non-      | Total      | Sir   | Non-     |                        |           |
| Year | Population | Total   | Citizens               | Permanent<br>Residents | Residents | Population | Total | Citizens | Permanent<br>Residents | Residents |
| 2000 | 4,027.9    | 3,273.4 | 2,985.9                | 287.5                  | 754.5     | 2.8        | 1.8   | 1.3      | 9.9                    | 9.3       |
| 2010 | 5,076.7    | 3,771.7 | 3,230.7                | 541.0                  | 1,305.0   | 1.8        | 1.0   | 0.9      | 1.5                    | 4.1       |
| 2015 | 5,535.0    | 3,902.7 | 3,375.0                | 527.7                  | 1,632.3   | 1.2        | 0.8   | 1.0      | 0.0                    | 2.1       |
| 2016 | 5,607.3    | 3,933.6 | 3,408.9                | 524.6                  | 1,673.7   | 1.3        | 8.0   | 1.0      | -0.6                   | 2.5       |
| 2017 | 5,612.3    | 3,965.8 | 3,439.2                | 526.6                  | 1,646.5   | 0.1        | 0.8   | 0.9      | 0.4                    | -1.6      |
| 2018 | 5,638.7    | 3,994.3 | 3,471.9                | 522.3                  | 1,644.4   | 0.5        | 0.7   | 1.0      | -0.8                   | -0.1      |
| 2019 | 5,703.6    | 4,026.2 | 3,500.9                | 525.3                  | 1,677.4   | 1.2        | 0.8   | 0.8      | 0.6                    | 2.0       |
| 2020 | 5,685.8    | 4,044.2 | 3,523.2                | 521.0                  | 1,641.6   | -0.3       | 0.4   | 0.6      | -0.8                   | -2.1      |