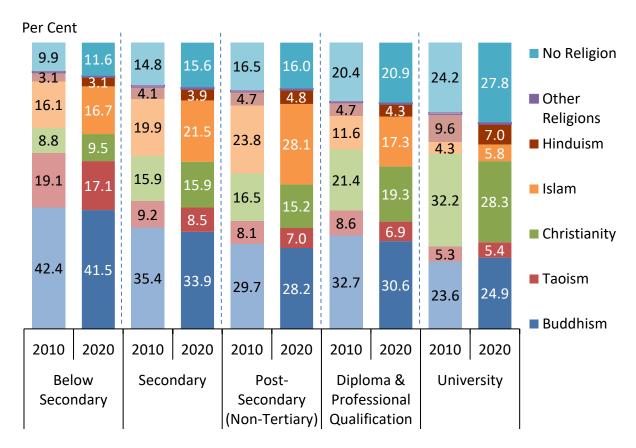

### **Religious Affiliation and Educational Attainment**

The proportion of residents without religious affiliation increased across most types of educational qualifications between 2010 and 2020. Among those with below secondary qualification, the proportion without religious affiliation increased from 9.9 per cent to 11.6 per cent, while the corresponding proportion for those with university qualification increased from 24.2 per cent to 27.8 per cent (Chart 5.6).

Chart 5.6 Resident Population Aged 15 Years and Over by Religion and Highest Qualification Attained

Note: Data pertain to residents who are not attending educational institutions as full-time students and include those who are upgrading their qualifications through part-time courses.