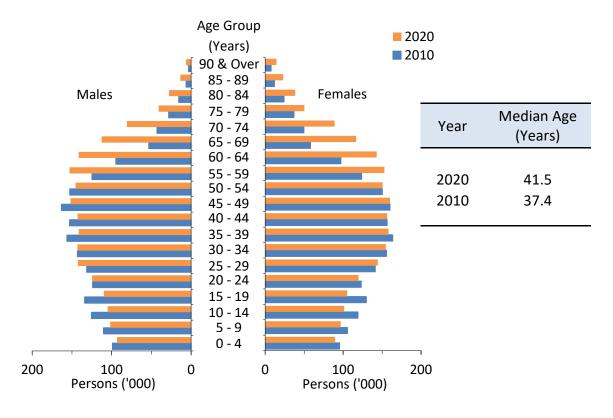

The median age of the resident population rose from 37.4 years in 2010 to 41.5 years in 2020 (Chart 1.2).

Chart 1.1 Age Distribution of the Resident Population