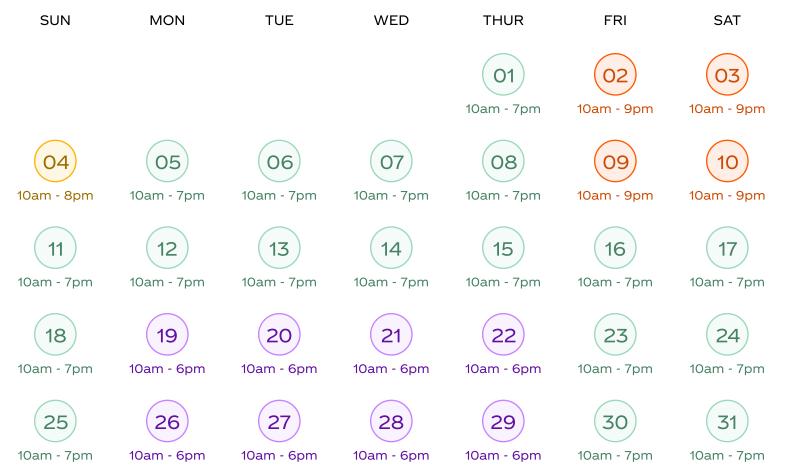

July 2024

\*Online ticket sales end 2 hours before closing time.

\*Online ticket sales end 2 hours before closing time.

09

10am - 6pm

September 2024

\*Online ticket sales end 2 hours before closing time.

10am - 5pm