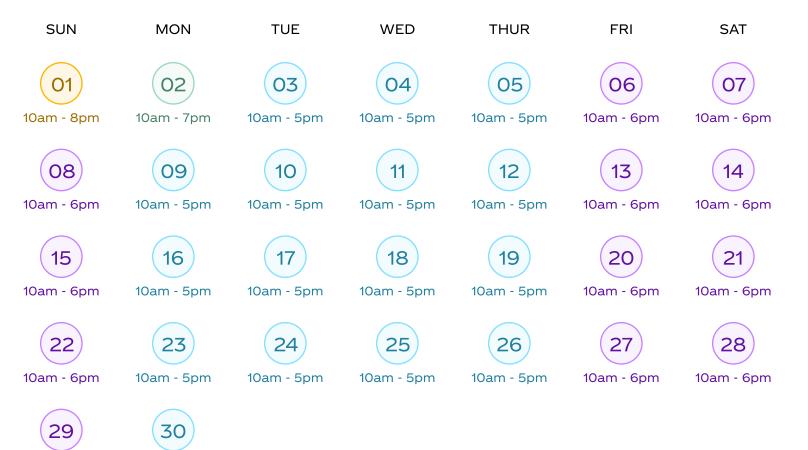

10am - 6pm

10am - 5pm 10am - 5pm

\*Hours are subject to change.

\*Online ticket sales end 2 hours before closing time.

\*Online ticket sales end 2 hours before closing time.

<sup>10</sup>am - 7pm

\*Online ticket sales end 2 hours before closing time.