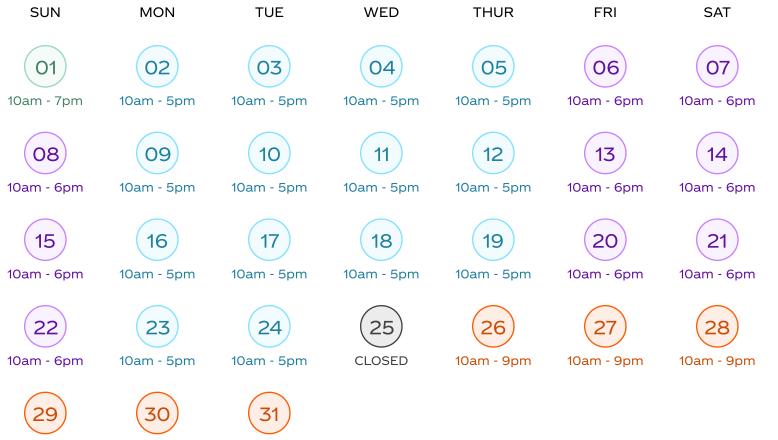

November 2024

\*Online ticket sales end 2 hours before closing time.

December 2024

10am - 9pm

10am - 9pm 10am - 9pm

\*Hours are subject to change.

\*Online ticket sales end 2 hours before closing time.