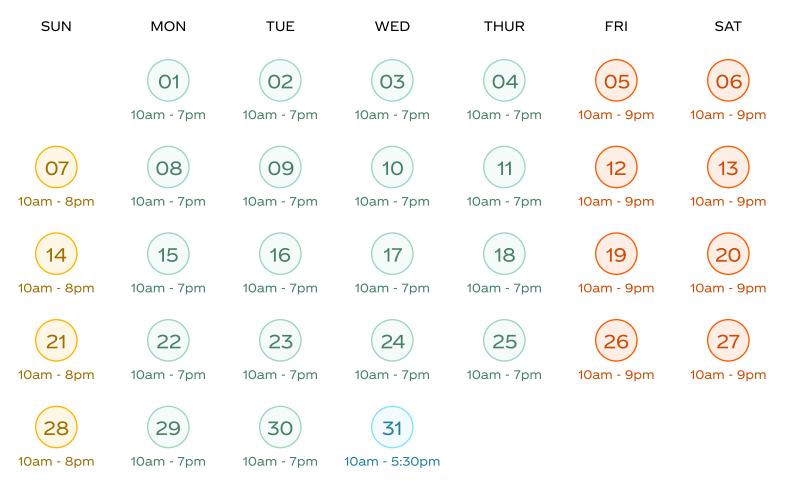

July 2024

\*Online ticket sales end 2 hours before closing time.

\*Online ticket sales end 2 hours before closing time.

09

10am - 6pm

September 2024

\*Online ticket sales end 2 hours before closing time.

10am - 5pm