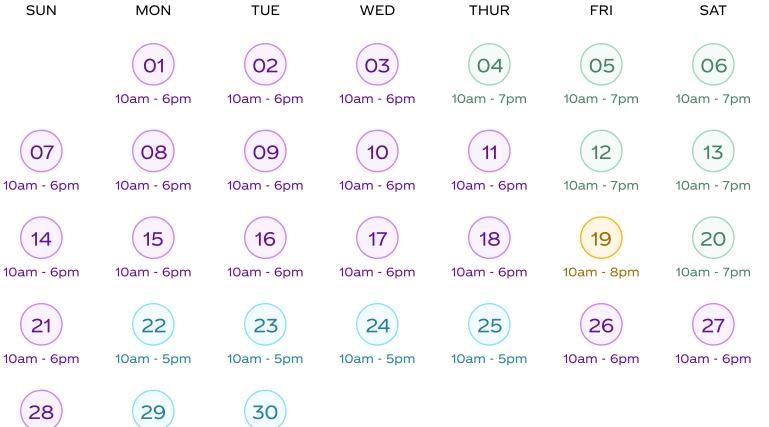

10am - 6pm

10am - 5pm 10am - 5pm

\*Hours are subject to change.

\*Online ticket sales end 2 hours before closing time.

\*Online ticket sales end 2 hours before closing time.

<sup>10</sup>am - 7pm

\*Online ticket sales end 2 hours before closing time.