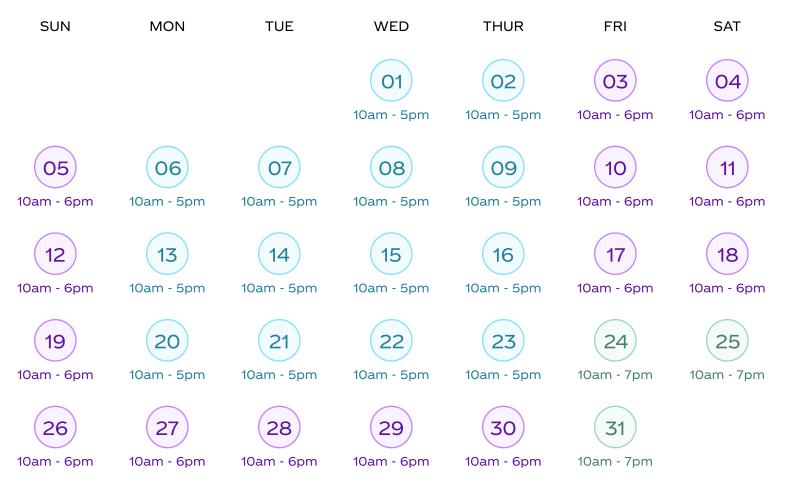

10am - 6pm

10am - 5pm 10am - 5pm

\*Hours are subject to change.

\*Online ticket sales end 2 hours before closing time.

\*Online ticket sales end 2 hours before closing time.

<sup>10</sup>am - 7pm

\*Online ticket sales end 2 hours before closing time.