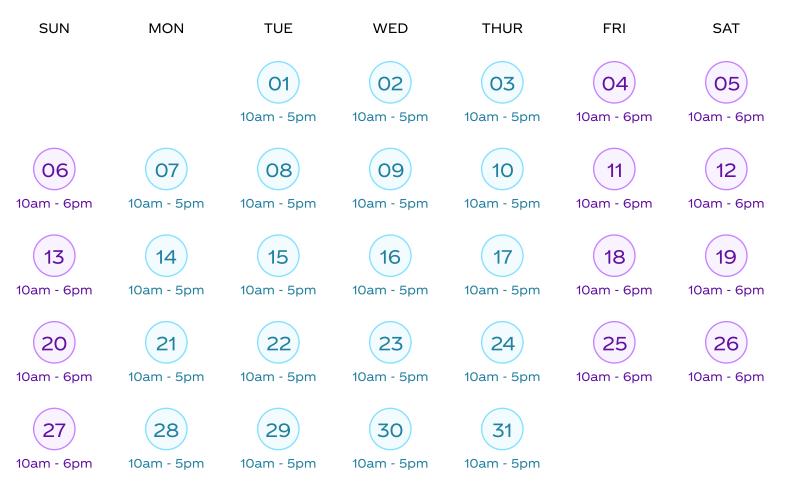

November 2024

\*Online ticket sales end 2 hours before closing time.

December 2024

10am - 9pm

10am - 9pm 10am - 9pm

\*Hours are subject to change.

\*Online ticket sales end 2 hours before closing time.