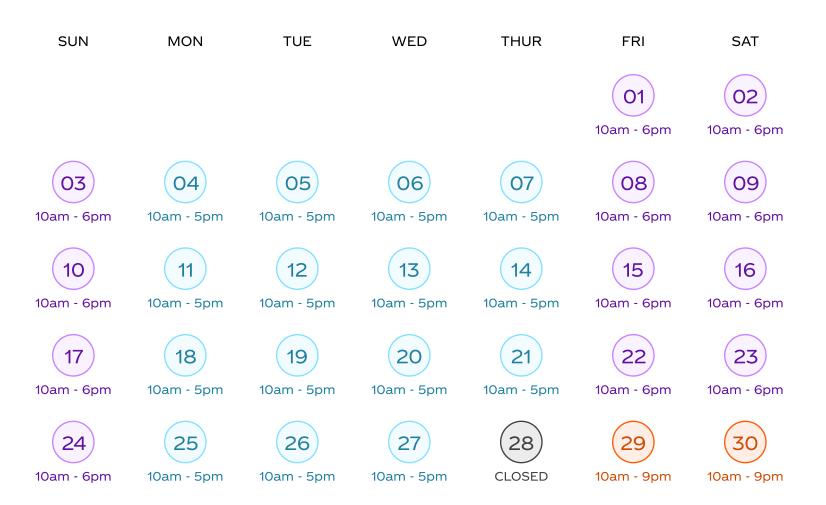

10am - 6pm

10am - 5pm 10am - 5pm

\*Hours are subject to change.

\*Online ticket sales end 2 hours before closing time.

\*Online ticket sales end 2 hours before closing time.

<sup>10</sup>am - 7pm

\*Online ticket sales end 2 hours before closing time.