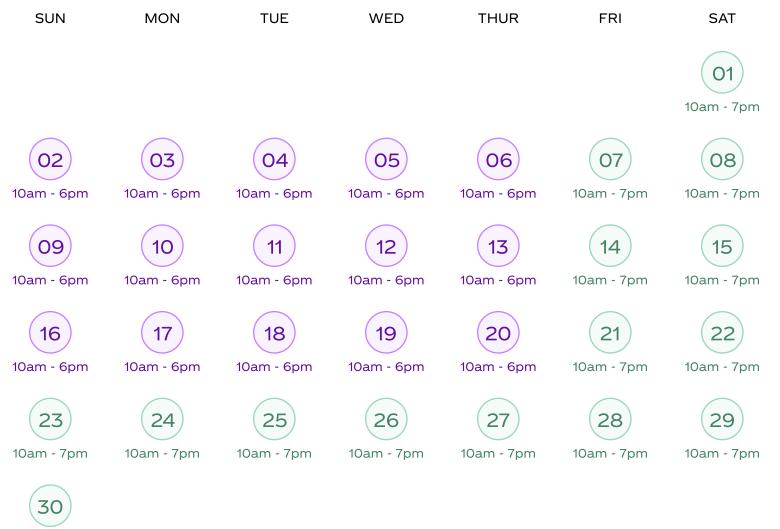

July 2024

\*Online ticket sales end 2 hours before closing time.

\*Online ticket sales end 2 hours before closing time.

09

10am - 6pm

September 2024

\*Online ticket sales end 2 hours before closing time.

10am - 5pm